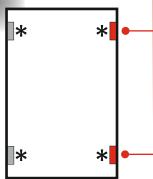

## GT Stay Guard Elite

Unit 4203 Oakfield Close, Tewkesbury Business Park, Tewkesbury, Glos GL20 8PF

T: 01684 290944

E: sales@gtwindowproducts.co.uk
W: www.gtwindowproducts.co.uk

Fit Stay Guard Elite approx 75mm centres from the internal corner as show here. Secure using 4.8 X 25 carbon steel zinc coated screws

Fit run up blocks on opposite side to the Stay Guard Elite and pack the unit at the same positions marked to stop sash movement.

**STAY GUARD ELITE SG036** on outer frame and sash for types of stay to include Egress/Easy Clean