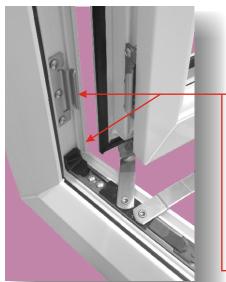

## GT Stay Guard Elite

Unit 4203 Oakfield Close, Tewkesbury Business Park, Tewkesbury, Glos GL20 8PF

T: 01684 290944

E: sales@gtwindowproducts.co.uk
W: www.gtwindowproducts.co.uk

Fit Stay Guard Elite approx 75mm centres from the internal corner as show here. Secure using 4.8 X 25 carbon steel zinc coated screws

Fit run up blocks on opposite side to the Stay Guard Elite and pack the unit at the same positions marked to stop sash movement.

**STAY GUARD ELITE SG036** on outer frame and sash for types of stay to include Egress/Easy Clean